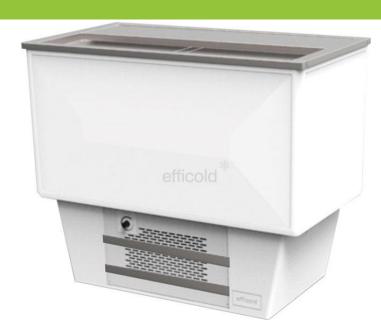

## **BEP-100**

Posted on 24 September, 2019 by

External dimensions (mm) 1017 x 545 x 840 Net weight (kg) 45 Internal net volume (Lt) 137 Capacity 33 cl cans 208 Lateral serigraphy dimensions (mm) 458 x 474 Transport 40' container / 13m truck 92 / 104 24h energy consumption (kW/h) 1,13 Climatic class CC2 (32°C/65%HR) Temperature range (°C) +2 / +6 Refrigerant R-600a Voltage / frequency 230v / 50Hz Front serigraphy dimensions (mm)

Specially designed to optimally store bottles in your establishment, our chest coolers are products with great quality and reliability recognized in the market for years by our clients.

458 x 937

Key element for any beverage distributor considering both its utility and marketing impact. We provide the latest technological innovations and the best design for the customer.