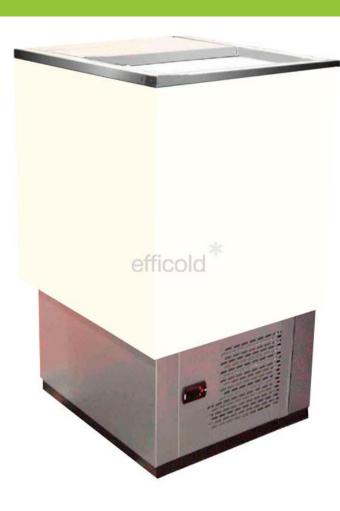

## **BSZ-40**

## Características

- Sub-Zero version.
- Gondola-type design with group at the bottom.
- Interior and exterior made of metal sheet that provide a great robustness.
- Bottom with drain.
- Skirting board in black enamelled steel, with reinforcement for the group in the central part.
- One injected plastic door that act as a thermal barrier.
- Low-maintenance condenser.
- · Ecological injected polyurethane insulation free of CFCs, density 40kg/m3
- Temperature control by digital thermostat with automatic defrost.
- Uniform cold distribution thanks to the excellent design of the cooling system.
- Palletized 4 units per pallet.

## **Opciones**

- Exterior customizable.
- Inner material according to specifications.
- Unitary palletized.

External dimensions (mm) 430 x 606 x 910 Net weight (kg)

34 Internal net volume (Lt)

Capacity 250 ml pets (pcs) 65