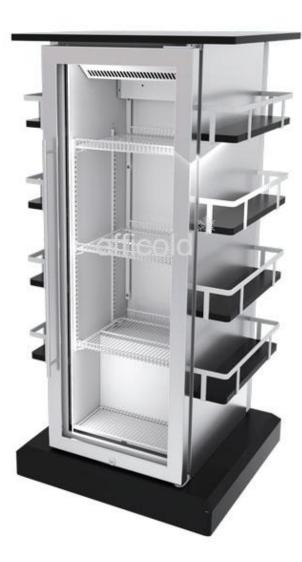

The conference cooler is a unique product on the market, ideal for meeting rooms or small spaces. Its 8 wooden shelves with PVC offer a wide display area.

With its surprising and unique design in the market, the conference cooler is the perfect product to illustrate our ability to carry out your custom project with all the guaranteed quality efficold.