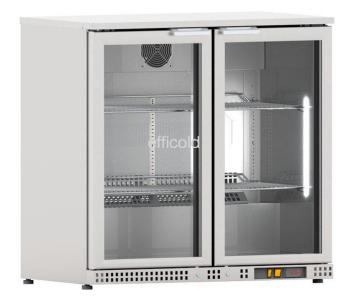

Posted on 28 November, 2019 by Efficold

External dimensions (mm) 920 x 570 x 900 Net weight (kg) 80 Internal net volume (Lt) 218 Capacity 33 cl cans / PET 500ml (pcs) 228 / 132 Lateral serigraphy dimensions (mm) 460 x 855 Glass serigraphy dimensions (mm) 370 x 718 Transport 40' container / 13m truck 76 / ġ6 24h energy consumption (kW/h) 2,76 Climatic class CC2-K4 (32°C/65%HR) Temperature range (°C) +2 / +8 Refrigerant R-600a Voltage 230V Frequency 50Hż

Our upright coolers are a reference in the international market because of its quality, reliability and thanks to our collaboration with the most prestigious beverages brands in this range for over 30 years.

In efficold we have the possibility of branding in sides, glass doors... All of them designed exclusively for our clients.