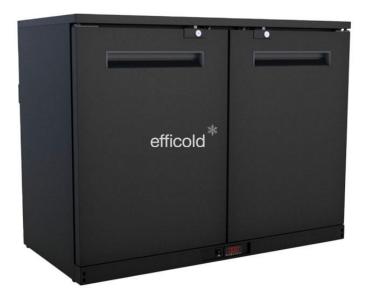

## **EF2-22MU**

Posted on 12 November, 2021 by Efficold

External dimensions (mm) 1150 x 560 x 850 Net weight (kg) 72 Internal net volume (Lt) 272 Capacity 33 cl cans / bot. 20cl (pcs) 365 / 312 Refrigeration power (W) 167 Noise level (db) 49 Transport 13m truck 88 24h energy consumption (kW/h) 1,57 Climatic class CC2-K4 (32°C/65%HR) Temperature range (°C) +2 / +8 Refrigerant R-600a Voltage 230V Frequency 50Hż