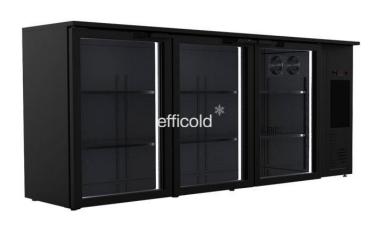

## EF3-222GDMU

Posted on 12 November, 2021 by Efficold

External dimensions (mm) 1989 x 512 x 850 Net weight (kg) 105 Internal net volume (Lt) Capacity 33 cl cans / bot. 20cl (pcs) 675 / 558
Refrigeration power (W) 162 Noise level (db) 53 Transport 13m truck 48 24h energy consumption (kW/h) 2,68 Climatic class CC2-K4 (32°C/65%HR) Temperature range (°C) +2 / +8 Refrigerant R-600a Voltage 230V Frequency 50Hz

Our back-bar coolers are a reference in the international market because of its quality, reliability and thanks to our collaboration with the most prestigious beverages brands in this range for over 30 years.