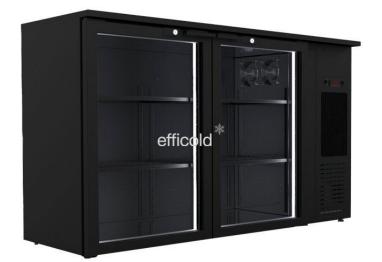

Posted on 12 November, 2021 by Efficold

External dimensions (mm) 1435 x 512 x 850 Net weight (kg) 77 Internal net volume (Lt) 309 Capacity 33 cl cans / bot. 20cl (pcs) 435 / 348 Refrigeration power (W) 167 Noise level (db) 53 Transport 13m truck 66 24h energy consumption (kW/h) 2,17 Climatic class CC2-K4 (32°C/65%HR) Temperature range (°C) +2 / +8 Refrigerant R-600a Voltage 230V Frequency 50Hż