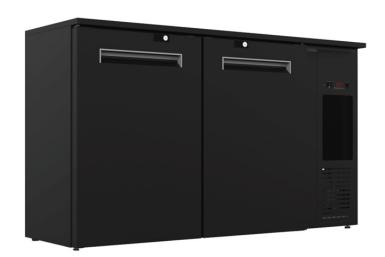

## EF3-22MU

Posted on 12 November, 2021 by Efficold

1435 x 512 x 850
Net weight (kg)
77
Internal net volume (Lt)
309
Capacity 33 cl cans / bot. 20cl (pcs)
435 / 348
Refrigeration power (W)
162
Noise level (db)
53
Transport 13m truck
66
24h energy consumption (kW/h)
1.84

External dimensions (mm)

24h energy consumption (kW/h 1,84 Climatic class CC2-K4 (32°C/65%HR) Temperature range (°C) +2 / +8 Refrigerant R-600a Voltage 230v

Our back-bar coolers are a reference in the international market because of its quality, reliability and thanks to our collaboration with the most prestigious beverages brands in this range for over 30 years.