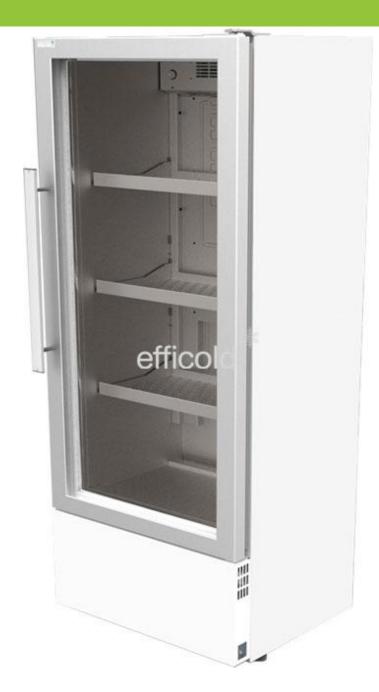

## **FAST LANE 1200**

## Características

- Interior LED light vertically arranged to maximize the product visibility.
- Interior and exterior made of metal sheet that provide a great robustness.
- Double glass door mounted on an aluminium profile and handle in the front.
- Three shelves included.
- Ecological injected polyurethane insulation free of CFCs, density 40kg/m³.
- Temperature control by analog thermostat.
- Four rollers and two front feet adjustable in height.
- Uniform cold distribution thanks to the excellent design of the ventilated cooling system and its evaporator.
- Automatic evaporation of defrost water.
- Door with self-closing.
- Low-maintenance condenser.
- Palletized four units per pallet.

## **Opciones**

- Exterior customizable.
- Printed and /or illuminated logo in the glass.
- Energy Management Device (EMD).
- Door lock.

External dimensions (mm) 502 x 482 x 1210 Net weight (kg) 50 Internal net volume (Lt)