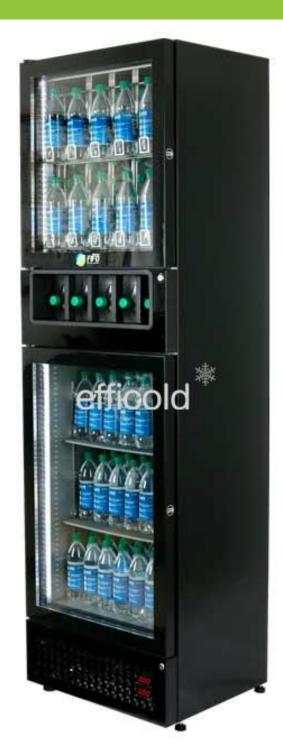

## FIFO FGC-XL

External dimensions (mm) 587 x 523 x 1970 Net weight (kg) 102 Internal net volume (Lt) 77 + 153 Capacity PET 500ml (pcs) 65 + 96 Lateral serigraphy dimensions (mm) 437 x 1942 Transport 40' container / 13m truck 60 / 69 24h energy consumption (kW/h) 4,36 Climatic class CC1 (25°C/60%HR) Temperature range (°C) +2 / +8 Refrigerant R-600a Voltage / frequency 230v / 50Hz Noise level (db) 39

Our cooler fruit of the collaboration between efficold & FIFO GC©. It can increase your sales by 40% to 100%, it's more ecological and efficient with a simple, rapid access to the bottles without having to open any doors.

It's also perfect to avoid cannibalization of the cooler by competing brands and to give an optimal beverage label visibility. And don't forget that it's fully customizable!