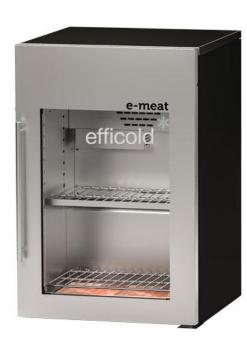

The **efficold meat ager cabinets** range is aimed at preserving and maturing beef, pork and other applications susceptible to temperature changes, offering a new culinary experience.

Its design achieves a very attractive product visually and with the latest technologies that allow to obtain an extraordinarily tender and intense flavour with its system to age the meat naturally.

Posted on 19 November, 2019 by Efficold

External dimensions (mm) 600 x 620 x 925 Internal dimensions (mm) 490 x 474 x 686 Net weight (kg) Ínternal net volume (Lt) 140 Illumination Yes - LED Transport 13m truck (pcs) 24h energy consumption (kW/h) Climatic class 4 (30°C / 55% HR) Temperature range (°C) 0 / +20 Refrigerant R-600a Voltage / frequency 230v / 50Hz Humidity level (%) 60 to 90