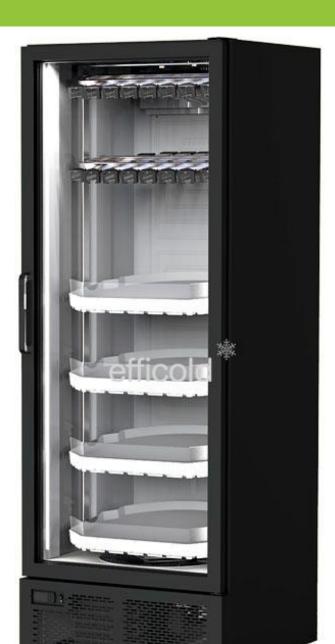

## ML-700

Posted on 8 August, 2019 by Efficold

External dimensions (mm) 735 x 732 x 2015 Net weight (kg) 168 Internal net volume (Lt) 354 Capacity 33 cl cans (pcs) 546 Lateral serigraphy dimensions (mm) 670 x 1981 Transport 40' container / 13m truck 45 / 51 24h energy consumption (kW/h) 6,93 Climatic class CC2-K4 (32°C/65%HR) Temperature range (°C) +1 / +9 Refrigerant R-600a Voltage / frequency 230v / 50Hz Front serigraphy dimensions (mm) 76 x 628

Our upright coolers are a reference in the international market because of its quality, reliability and thanks to our collaboration with the most prestigious beverages worldwide brands in this range for over 30 years.