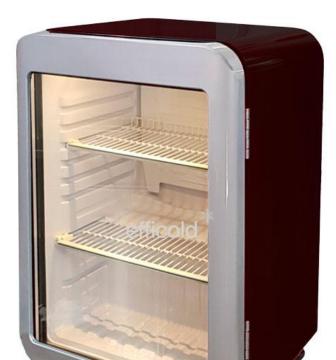

**NLX-76** 

Posted on 8 August, 2019 by Efficold

External dimensions (mm)

495 × 450 × 670

Net weight (kg)

25

Internal net volume (Lt)

68

Capacity 33 cl cans / 33 cl bot (pcs)

65 / 38

Lateral serigraphy dimensions (mm)

384 × 555

Transport 40' container / 13m truck

176 / 264

24h energy consumption (kW/h)

1

Climatic class

CC2-K4 (32°C/65%HR)

Temperature range (°C)

+1 / +9

Refrigerant

R-600a

Voltage / frequency

230v / 50Hz

Glass serigraphy dimensions (mm)

395 × 504

Our positive display showcases are the perfect combination of our technical innovation with the best brand exposure.

They are a benchmark in the market for their quality, reliability and for the collaboration of the most prestigious global beverage brands for 30 years.