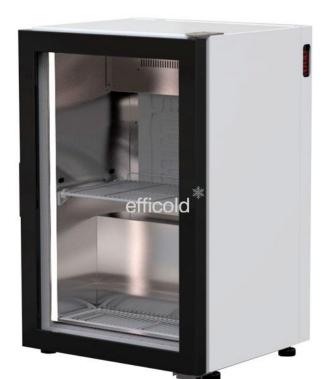

## RV-35 PLUS

Posted on 7 August, 2019 by Efficold

External dimensions (mm) 431 x 466 x 655 Net weight (kg) 39 Internal net volume (Lt) 48,5 Capacity 33 cl cans / 50 cl pets (pcs) 70 / 35 Lateral serigraphy dimensions (mm) 381 x 630 Transport 40' container / 13m truck 192 / 312 24h energy consumption (kW/h) 1,16 Climatic class CC2 (32°C/65%HR) Temperature range (°C) +2 / +6 Refrigerant R-600a Voltage / frequency 230v / 50Hz Glass serigraphy dimensions (mm) 348 x 547