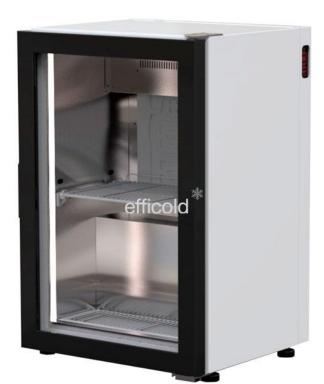

**RV-35** 

Posted on 7 August, 2019 by Efficold

External dimensions (mm) 431 x 391 x 655 Net weight (kg) Internal net volume (Lt) 35 Capacity 33 cl cans / 50 cl pets (pcs) 50 / 25 Lateral serigraphy dimensions (mm) 305 x 630 Transport 40' container / 13m truck 205/360 24h energy consumption (kW/h) 1,72 Climatic class CC2 (32°C/65%HR) Temperature range (°C) +2 / +6 Refrigerant R-600a Voltage / frequency 230v / 50Hz Glass serigraphy dimensions (mm) 348 x 547