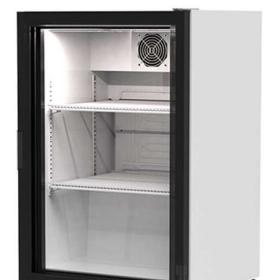

**RV-80** 

Posted on 12 May, 2023 by Efficold

External dimensions (mm) 500 x 550 x 780 Internal net volume (Lt) Capacity 33 cl cans / 50 cl pets (pcs) 100 / 40 24h energy consumption (kW/h) Lateral serigraphy dimensions (mm) 460 x 418 13m truck capacity (uts) 192 **Energy rating** Climatic class CC2-K4 (32°C/65%HR) Temperature range (°C) +1 / +9 Refrigerant R-600a Voltage / frequency 230v / 50Hz Glass serigraphy dimensions (mm) 418 x 664