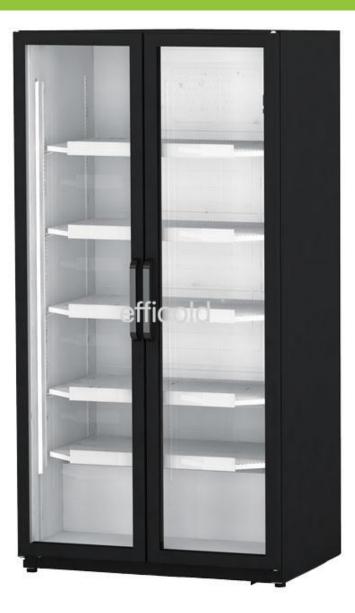

Posted on 8 August, 2019 by Efficold

External dimensions (mm) 875 x 690 x 1735 Net weight (kg) 126 Internal net volume (Lt) 598 Capacity 33 cl cans / 50 cl pets (pcs) 816 / 408 Lateral serigraphy dimensions (mm) 575 × 1975 Transport 40' container / 13m truck 39 / 42 24h energy consumption (kW/h) 4,51 Climatic class CC1 (25°C/60%HR) Temperature range (°C) +2 / +10 Refrigerant R-600a Voltage / frequency 230v / 50Hz Glass serigraphy dimensions (mm) 374 x 1598

Our upright coolers are a reference in the international market because of its quality, reliability and thanks to our collaboration with the most prestigious beverages brands in this range for over 30 years.

In efficold we have the possibility of branding in sides, doors, crystals ... All of them designed exclusively for our clients.