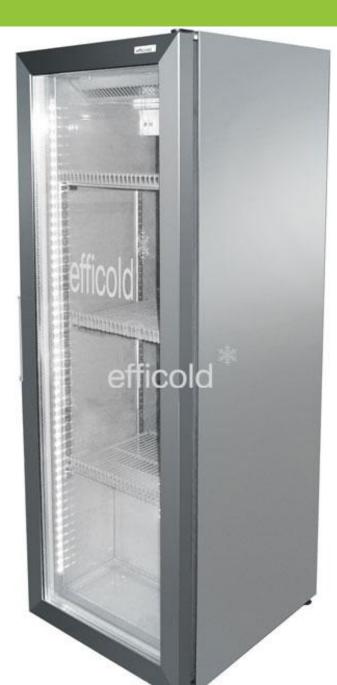

## Características

- Double interior LED light vertically arranged to maximize the product visibility.
- Interior and exterior made of metal sheet that provide a great robustness.
- Double glass door mounted on an aluminium profile and handle either inlaid on the side.
- Three shelves included.
- Ecological injected polyurethane insulation free of CFCs, density 40kg/m³.
- Temperature control by digital thermostat with automatic defrost.
- Four feet adjustable in height.
- Uniform cold distribution thanks to the excellent design of the ventilated cooling system and its evaporator.
- Automatic evaporation of defrost water.
- Low-maintenance condenser.
- Palletized four units per pallet.

## **Opciones**

- Exterior customizable.
- Printed and /or illuminated logo in the glass.
- Energy Management Device (EMD).
- Door lock.

230v / 50Hz

306 x 958

External dimensions (mm) 394 x 495 x 1065 Net weight (kg) internal net volume (Lt) Capacity 33 cl cans / 50 cl pets (pcs) 96 / 44 Lateral serigraphy dimensions (mm) <u>3</u>94 × 1051 Transport 40' container / 13m truck 112 / 256 24h energy consumption (kW/h) 1,88 Climatic class CC2-K4 (32°C/65%HR) Temperature range (°C) +1 / +9 Refrigerant R-600a Voltage / frequency