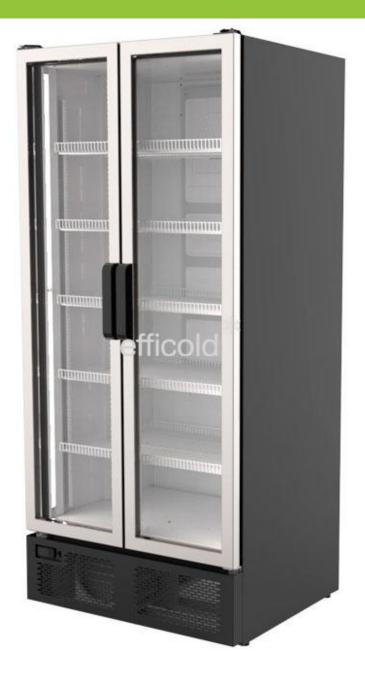

Posted on 8 August, 2019 by Efficold

External dimensions (mm) 905 x 752 x 2015 Net weight (kg) 195 Internal net volume (Lt) 685 Capacity 33 cl cans / 50 cl pets (pcs) 1056 / 528 Lateral serigraphy dimensions (mm) 670 x 1981 Transport 40' container / 13m truck 36 / 42 24h energy consumption (kW/h) 5,88 Climatic class CC2-K4 (32°C/65%HR) Temperature range (°C) +1 / +9 Refrigerant R-600a Voltage / frequency 230v / 50Hz Glass serigraphy dimensions (mm) 354 × 74

Our upright coolers are a reference in the international market because of its quality, reliability and thanks to our collaboration with the most prestigious beverages brands in this range for over 30 years.

Refrigerated cabinets are ideal for the exhibition of food, beverages and products in general that require conservation at a positive temperature.