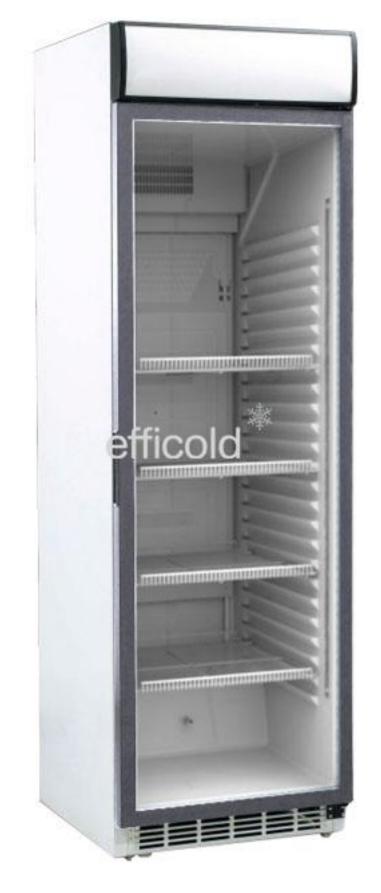

Posted on 7 August, 2019 by Efficold

External dimensions (mm) 620 x 690 x 2000 Net weight (kg) 91 Internal net volume (Lt) 400 Capacity 33 cl cans / 50 cl pets (pcs) 518 / 250 Lateral serigraphy dimensions (mm) 590 x 1988 Transport 40' container / 13m truck 51 / 60 24h energy consumption (kW/h) 2,55 Climatic class CC2-K4 (32°C/65%HR) Temperature range (°C) +1 / +9 Refrigerant R-600a Voltage / frequency 230v / 50Hz Canopy serigraphy dimensions (mm) 613 x 177