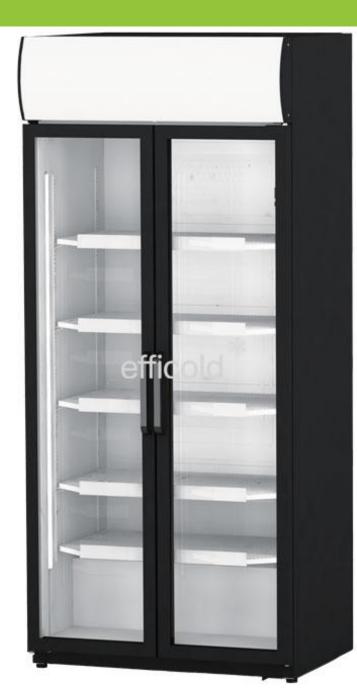

## **RVC-800**

## Características

- Double interior LED light vertically arranged to maximize the product visibility.
- Interior and exterior made of metal sheet that provide a great robutness.
- Double glazed door mounted on an aluminum profile and handle in the front.
- Five shelves included.
- Ecological injected polyurethane insulation free of CFCs, density 40kg/m<sup>3</sup>
- Temperature control by digital thermostat with automatic defrost.
- Two rollers and two front feet adjustable in height.
- Uniform cold distribution thanks to the excellent design of the ventilated cooling system and its evaporator.
- Automatic evaporation of defrost water.
- Doors with self-closing system.
- Low-maintenance condenser.
- Unitary palletized.

## **Opciones**

- Exterior and canopy customizable.
- Printed logo in the glass.
- Energy Management Device (EMD).
- Door lock.
- Personalized price tags.
- Available with R-600a or R-290 gas.

External dimensions (mm) 875 x 690 x 2000

Net weight (kg)

132

Internal net volume (Lt)

598

Capacity 33 cl cans / 50 cl pets (pcs)

816 / 408

Lateral serigraphy dimensions (mm) 575 × 1975

Transport 40' container / 13m truck

39 / 42

24h energy consumption (kW/h)

Climatic class CC1 (25°C/60%HR)

Temperature range (°C)

+2 / +10

Refrigerant

R-600a (R-290 optional) Voltage / frequency

230v / 50Hz

Canopy serigraphy dimensions (mm)

867 x 254