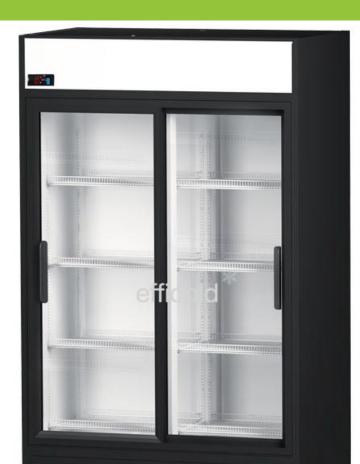

## **RVCS-1000**

Posted on 7 August, 2019 by Efficold

External dimensions (mm) 1250 x 715 x 2040 Net weight (kg) 166 Internal net volume (Lt) Capacity 33 cl cans / 50 cl pets (pcs) 960 / 480 Lateral serigraphy dimensions (mm) 2018 x 685 Transport 40' container / 13m truck 25 / 30 24h energy consumption (kW/h) 5,14 Climatic class CC1 (25°C/60%HR) Temperature range (°C) 0 / +6,6 Refrigerant R-290 Voltage / frequency 230v / 50Hz Canopy serigraphy dimensions (mm) 1170 × 190