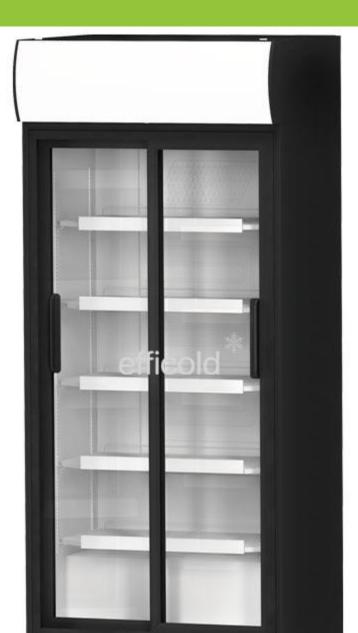

## **RVCS-800**

Posted on 7 August, 2019 by Efficold

External dimensions (mm)
875 x 690 x 2000
Net weight (kg)
132
Internal net volume (Lt)
530
Capacity 33 cl cans / 50 cl pets (pcs)
684 / 342
Lateral serigraphy dimensions (mm)
1975 x 685
Transport 40' container / 13m truck
39 / 42
24h energy consumption (kW/h)
4.51
Climatic class
CC1 (25°C/60%HR)
Temperature range (°C)
+2 / +10
Refrigerant
R-600a (R-290 optional)
Voltage / frequency
230v / 50Hz
Canopy serigraphy dimensions (mm)
867 x 264

Our upright coolers are a reference in the international market because of its quality, reliability and thanks to our collaboration with the most prestigious beverages brands in this range for over 30 years.