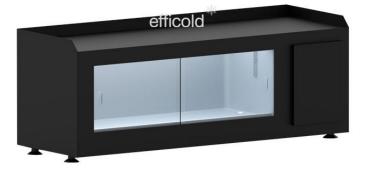

## SCEG-900 SD

## Características

- Interior LED light to maximize the product visibility.
- Interior and exterior made of metal sheet that ٠
- provide a great robustness.Slide door made of 4.0 mm glass thickness to minimize thermal losses.
- Ecological injected polyurethane insulation free of CFCs, density 40kg /m<sup>3</sup>.
  Temperature control by digital thermostat with
- automatic defrost.
- Four feet adjustable in height.
- Uniform cold distribution thanks to the excellent design of the cooling unit.
- Automatic evaporation of defrost water.
- Low-maintenance condenser.
- Palletized six units per pallet.

## Opciones

- Exterior customizable.
- Logo screen printed on methacrylate.
- Energy Management Device (EMD).
  Front with LED-backlit logo.

External dimensions (mm) 900 x 315 x 340 Net weight (kg) 25 Internal net volume (Lt) 24 Capacity 33 cl cans (pcs) 27 Front serigraphy dimensions (mm) 155 x 215 Units per pallet (pcs) 6 Transport 40' container / 13m truck 264 / 468 24h energy consumption (kW/h) 0,78 Climatic class CC2-K1 (32°C/65%HR) Temperature range (°C) 0/+7 Refrigerant R-600a Voltage 230V Frequency 50Hz