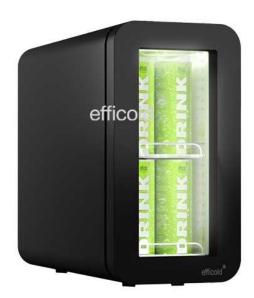

## SLIM BULLET

Posted on 23 March, 2022 by efficold

External dimensions (mm) 233 x 565 x 466 Net weight (kg) Internal net volume (Lt) Capacity 33 cl cans / cans 50cl (pcs) 12 Lateral serigraphy dimensions (mm) 520 x 430 Transport cont. 40' Capacity 33 cl Slim cans / cans 25cl (pcs) 24h energy consumption (kW/h) 0.78 Climatic class CC2-K4 (32°C/65%HR) Temperature range (°C) +2 / +8 Refrigerant R-600a Voltage / frequency 230V / 50Hz

Our coolers are a reference in the international market for their quality, reliability and for the collaboration of the most prestigious beverage brands in the world for more than 30 years.

The Slim Bullet is our answer to compact products with large interior capacity. Thanks to its large customisation area, all of them are tailor-made for our customers.