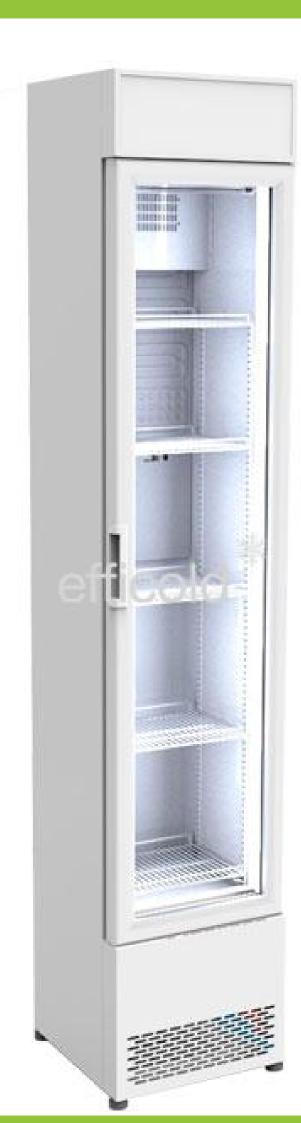

Posted on 3 October, 2019 by Efficold

External dimensions (mm) 360 x 390 x 1871 Net weight (kg) 63 Internal net volume (Lt) 100 Capacity 33 cl cans / 50 cl pets (pcs) 104 / 56 Canopy serigraphy dimensions (mm) 315 x 142 Lateral serigraphy dimensions (mm) 315 x 1843 Transport 40' container / 13m truck (6 uds) 144 / 198 Transport 40' container / 13m truck (1 ud) 76 / 92 24h energy consumption (kW/h) 2,13 Climatic class CC2-K4 (32°C/65%HR) Temperature range (°C) +1 / +9 Refrigerant R-600a Voltage 230v Frequency 50Hż

The **Slim Cooler** is the most complete merchandising tool for an impulse purchase. Thanks to its **compact dimensions**, they make it easily **located in any area with reduced space**.

Our Slims stand out for **their personalized design with the needs of each customer.** We make our customers' products stand out from the rest at the point of sale.