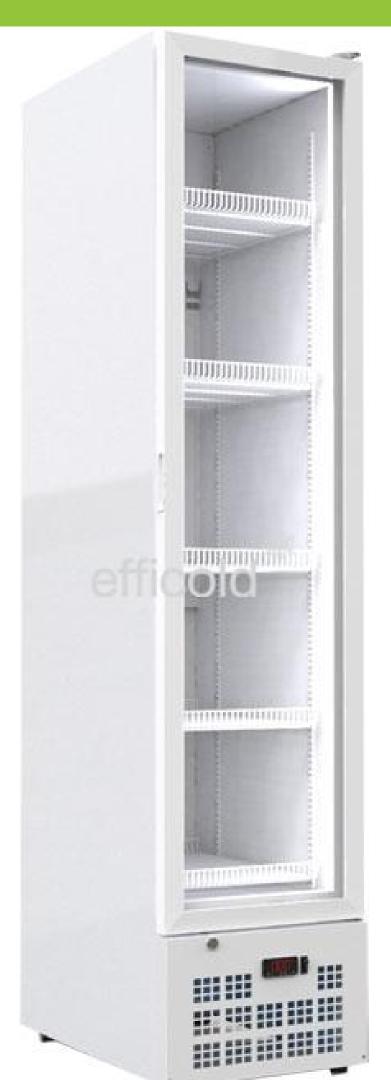

## **SLIM M 205**

Posted on 17 September, 2019 by Efficold

External dimensions (mm)
435 x 465 x 1980
Net weight (kg)
70
Internal net volume (Lt)
205
Capacity 33 cl cans / 50 cl pets (pcs)
200 / 100
Lateral serigraphy dimensions (mm)
411 x 1950
Transport 40' container / 13m truck
100 / 132
24h energy consumption (kW/h)
2,96
Climatic class
CC1-K2 (25°C/60%HR)
Temperature range (°C)
+2 / +8
Refrigerant
R-600a
Voltage / frequency
230v / 50Hz
Door serigraphy dimensions (mm)
430 x 1655

New redesign of our classic **Slim Cooler**: canopy printed on the door to have more internal capacity.

We offer different options with new finishes, colors and materials.

The **Slim Cooler** is the most complete merchandiser unit for a impulse purchase: more facing, more customizable area and more capacity in the minimum of space.