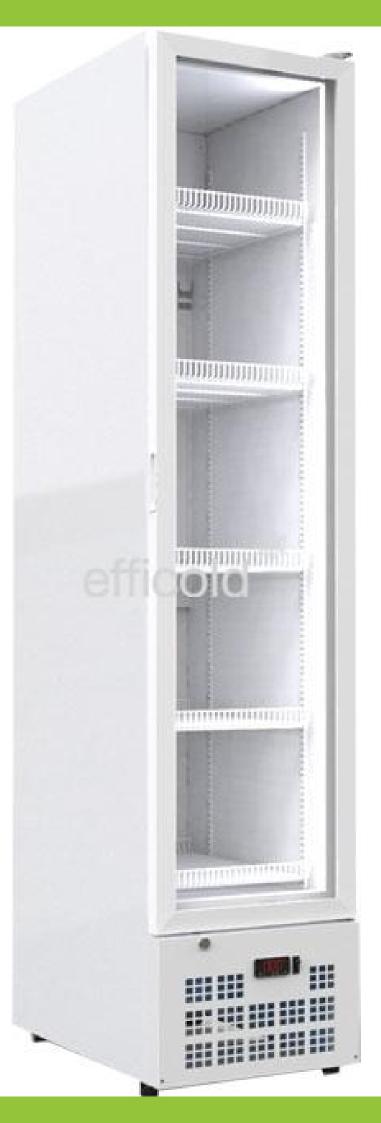

External dimensions (mm) 435 x 465 x 1980 Net weight (kg) İnternal net volume (Lt) 205 Capacity 33 cl cans / 50 cl pets (pcs) 200 / 100 Lateral serigraphy dimensions (mm) 411 x 1950 Transport 40' container / 13m truck 100 / 132 24h energy consumption (kW/h) 2,96 Climatic class CC1-K2 (25°C/60%HR)
Temperature range (°C)
+2 / +8
Refrigerant
R-600a Voltage / frequency 230v / 50Hz Door serigraphy dimensions (mm) 430 x 1655

New redesign of our classic **Slim Cooler**: canopy printed on the door to have more internal capacity.

We offer different options with new finishes, colors and materials.

The **Slim Cooler** is the most complete merchandiser unit for a impulse purchase: more facing, more customizable area and more capacity in the minimum of space.