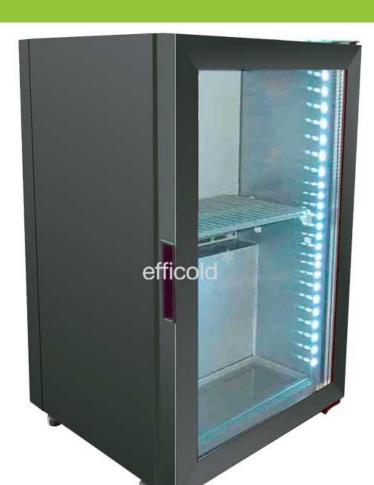

External dimensions (mm) 431 x 466 x 655 Net weight (kg) 39 Internal net volume (Lt)

Capacity 33 cl cans / 50 cl pets (pcs) 70 / 35 Lateral serigraphy dimensions (mm)

381 x 630 Transport 40' container / 13m truck 176 / 288

24h energy consumption (kW/h)

1,96

Climatic class

CC1-K3 (25°C/60%HR) Temperature range (°C)

-2 / +1 Refrigerant R-600a

Voltage / frequency 230v / 50Hz Glass serigraphy dimensions (mm)

348 x 547

We adapt to any market needs and in this case we developed an own and unique technology that allows for sub zero temperature and is specially designed for displaying and serving icy cold alcoholic beverages such as beer and cider.

A product that will attract the attention of any buyer thanks to its stylized design, personality and fantastic illumination.