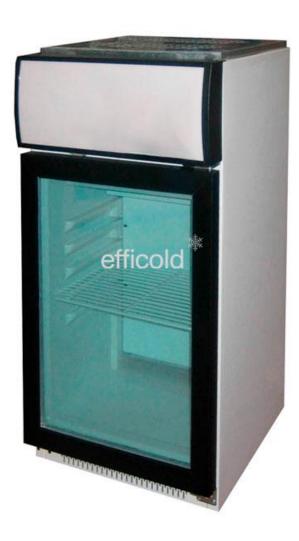

## **SZG-101**

## Características

- Internal LED light vertically arranged to maximize the product visibility.
- Interior made of thermoformed plastic and exterior made of metal sheet that provide a great robustness.
- Glass door mounted on an aluminium profile and handle on the side.
- One shelf included.
- Ecological injected polyurethane insulation free of CFCs, density 40kg /m3
- Temperature control by digital thermostat with automatic defrost.
- Four feet adjustable in height.Uniform cold distribution thanks to the excellent design of the ventilated cooling system and its evaporator.
- Automatic evaporation of defrost water.
- Low-maintenance condenser.
- Unitary palletized.

## **Opciones**

- Exterior customizable.
- Printed and / or illuminated logo in the glass.
- Energy Management Device (EMD).
- Door lock.
- Door with self-closing system.

External dimensions (mm) 440 x 480 x 875