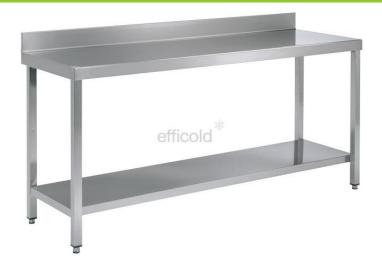

## Características

- Tables with 1.2 mm thick countertop built with envelope and 18/10 stainless steel structure fully welded, in satin finish.
- Worktop of 50 mm soundless with omega reinforcement throughout the length that
- prevents vibrations, with rounded edges.

   Legs provided with adjustable height feet.

   Lower shelf welded to the structure with omega
- reinforcement throughout the length.
  As an option / accessory, drawers can be mounted very easily.
- Tables disassembled. In just 180mm in height you can stab a table. With this you get a price, transport and storage cost savings.
- Its mountable structure system allows assembly with great ease and speed.
- Once assembled, a solid and robust structure is obtained.