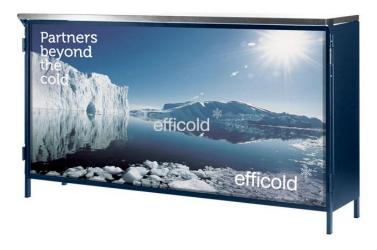

## Fixed bar counters

The efficold fixed bar counters are constructed of **the best quality** and thick steel, achieving **the best robustness in the market**.

**Oriented to customer comfort**, they are easily removable and stackable so that their use and transport is done in an easy and comfortable way.

Also, the fixed bar counter is a **merchandising tool** that has a large brand area, in which the customer can choose the manufacturing material, color and have their own design with their **brand image**.