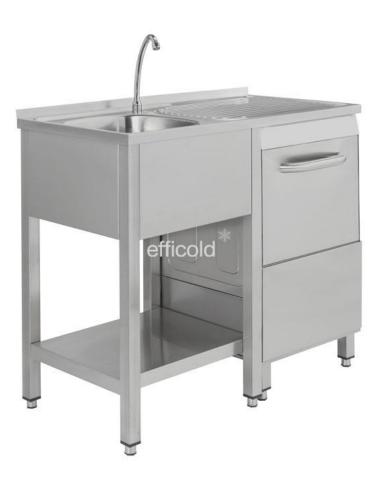

## **Sinks**

efficold has a wide range of sinks, designed to create optimal work spaces in industrial kitchens.

Its design and modern manufacturing technology guarantee its highest quality and excellent finishes.

## **Features**

- o Supplied assembled and completely welded.
- The models with shelf are supplied with the shelf screwed to the
- Made of stainless steel AISI-304 18/10 with satin polished finish.
- o Inlaid vats with soundproofing protection.
- o Legs constructed in 40 x 40 mm tube adjustable in height, advanced 60 mm to save the sanitary edge.
- Each tank incorporates a drain valve.