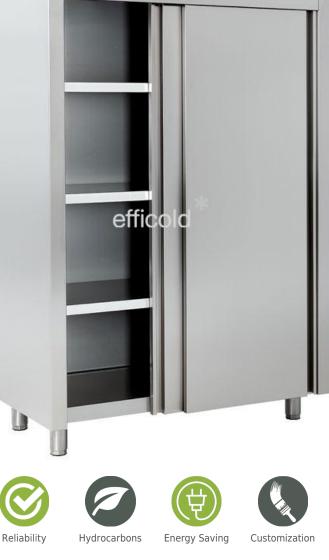

## Standalone cabinets

Our cabinets are designed to facilitate the organization of the kitchen and make the most of the available space.

Improve hygiene and help meet current health regulations.

## **Features**

- $\circ\;$  Model with sliding doors by bearing system.
- $\circ~$  Equipped with stainless steel shelves adjustable in height.
- Built entirely in stainless steel AISI-304 18/10.
- Adjustable stainless steel feet.