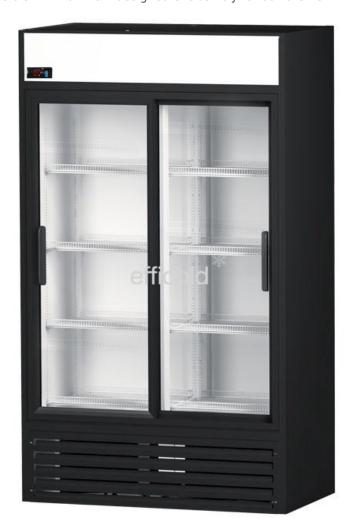

## **RVCS-1000**

Our upright coolers are a reference in the international market because of its quality, reliability and thanks to our collaboration with the most prestigious beverages brands in this range for over 30 years.

In efficold we have the possibility of branding in sides, doors, crystals ... All of them designed exclusively for our clients.

Reliability

Hydrocarbons

**Energy Saving** 

**Features** 

- o Slide doors version.
- Double interior LED light vertically arranged to maximize the product visibility.
- Interior and exterior made of metal sheet that provide a great robutness.
- Double glazed door mounted on an aluminum profile.
- Eight shelves included.
- Ecological injected polyurethane insulation free of CFCs, density 40kg /m<sup>3</sup>.
- Temperature control by digital thermostat with automatic defrost.
- Six rollers and two front feet adjustable in height.
- Uniform cold distribution thanks to the excellent design of the ventilated cooling system and its evaporator.
- Automatic evaporation of defrost water.
- o Doors with self-closing system.
- Low-maintenance condenser.
- o Unitary palletized.